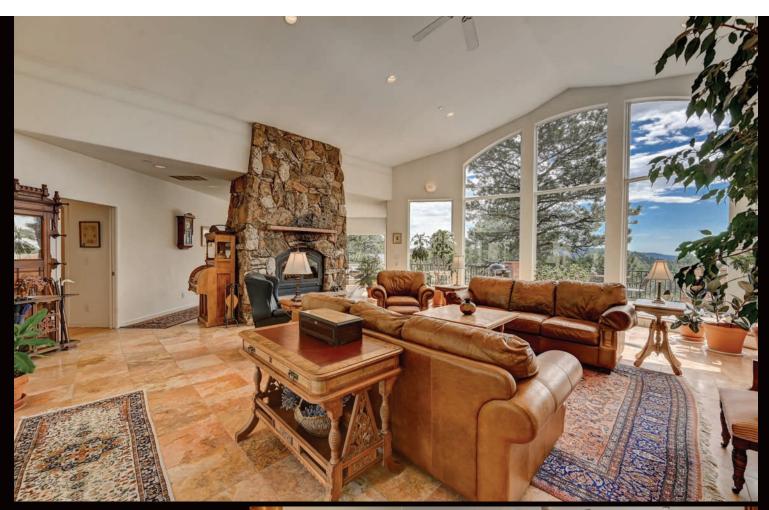

## 95 ROWELL DRIVE

LYONS, COLORADO

KL Realty Your local independent real estate broker

Very private 35-acre estate in the secluded reaches of Spring Gulch, 16 mins from Lyons. Thoughtfully designed home of 4500 sf with 3 beds and 4 baths, built with ADA in mind, including an elevator. Walkout basement, plenty of storage, 3-stall barn suitable for multiple uses, and 10 acres of pasture turnout. Productive well and adjudicated spring. House is located and orientated to capture spectacular views of the granite hills to the east.

## **FEATURES**

- · 35 acres
- · Two suites plus 3rd bedroom
- · Large gourmet kitchen
- · Walk-out basement
- · Moss-rock fireplace
- $\cdot$  UV-protected picture windows
- $\cdot$  Fire-resistant building features
- $\cdot$  Multiple cisterns
- $\cdot$  3-stall barn with hay loft
- · 10 acres of fenced pasture
- $\cdot \ \mathsf{Adjudicated} \ \mathsf{Spring}$