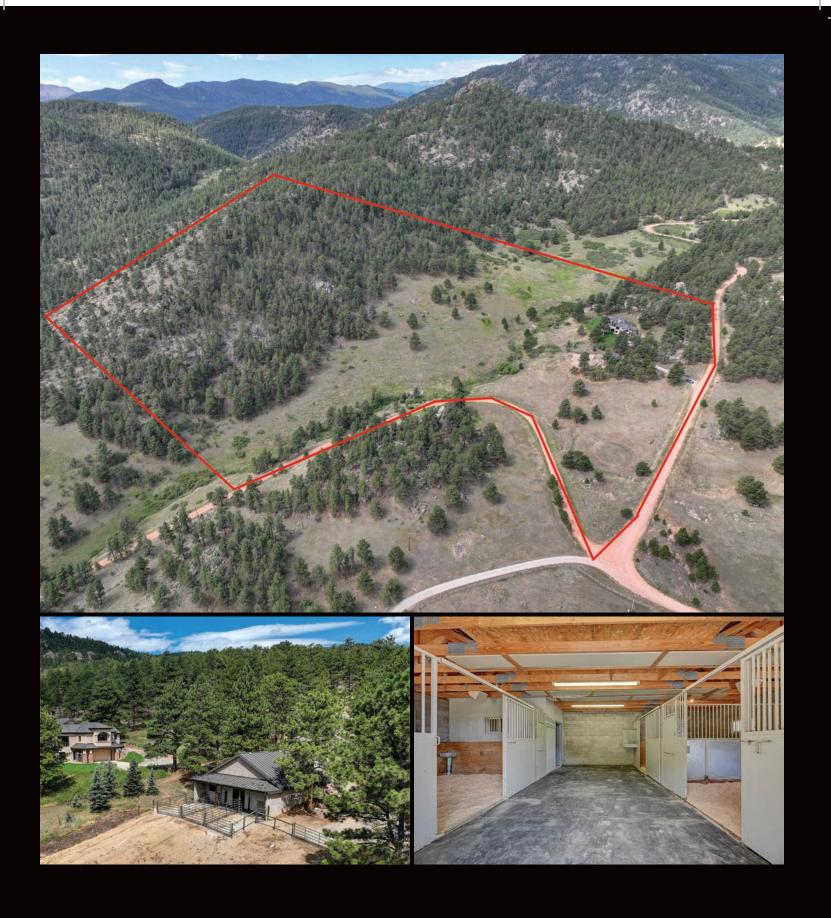

## 95 ROWELL DRIVE

LYONS, COLORADO

KL Realty Your local independent real estate broker

Very private 35-acre estate in the secluded reaches of Spring Gulch, 16 mins from Lyons. Thoughtfully designed home of 4500 sf with 3 beds and 4 baths, built with ADA in mind, including an elevator. Walkout basement, plenty of storage, 3-stall barn suitable for multiple uses, and 10 acres of pasture turnout. Productive well and adjudicated spring. House is located and orientated to capture spectacular views of the granite hills to the east.

## **FEATURES**

- · 35 acres
- · Two suites plus 3rd bedroom
- · Large gourmet kitchen
- · Walk-out basement
- · Moss-rock fireplace
- $\cdot$  UV-protected picture windows
- $\cdot$  Fire-resistant building features
- $\cdot$  Multiple cisterns
- $\cdot$  3-stall barn with hay loft
- · 10 acres of fenced pasture
- $\cdot \ \mathsf{Adjudicated} \ \mathsf{Spring}$