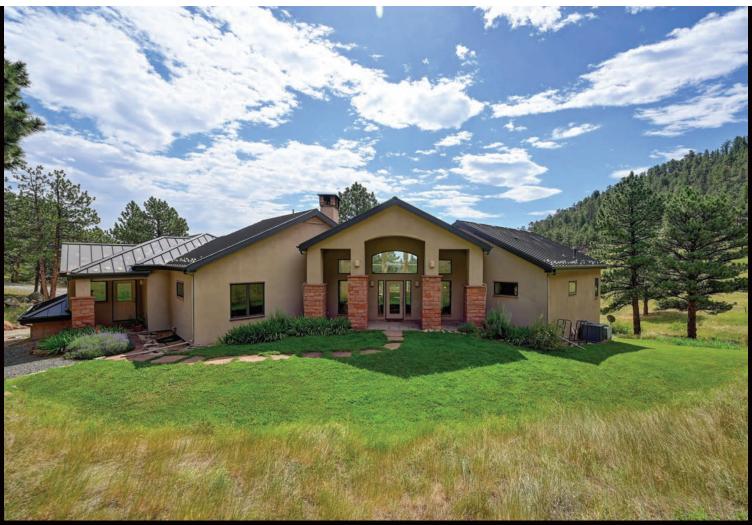

## 95 ROWELL DRIVE

LYONS, COLORADO

KL Realty Your local independent real estate broker

Very private 35-acre estate in the secluded reaches of Spring Gulch, 16 mins from Lyons. Thoughtfully designed home of 4500 sf with 3 beds and 4 baths, built with ADA in mind, including an elevator. Walkout basement, plenty of storage, 3-stall barn suitable for multiple uses, and 10 acres of pasture turnout. Productive well and adjudicated spring. House is located and orientated to capture spectacular views of the granite hills to the east.

95 Rowell Drive, Lyons, CO \$2,800,000