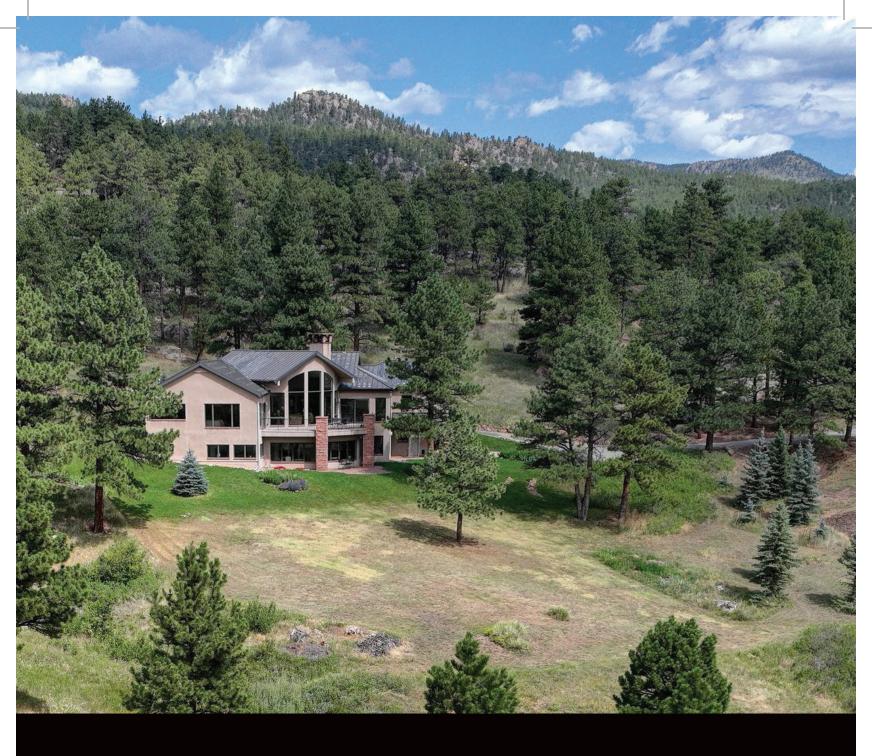

## 95 ROWELL DRIVE

LYONS, COLORADO

KL Realty Your local independent real estate broker

Very private 35-acre estate in the secluded reaches of Spring Gulch, 16 mins from Lyons. Thoughtfully designed home of 4500 sf with 3 beds and 4 baths, built with ADA in mind, including an elevator. Walkout basement, plenty of storage, 3-stall barn suitable for multiple uses, and 10 acres of pasture turnout. Productive well and adjudicated spring. House is located and orientated to capture spectacular views of the granite hills to the east.

## **FEATURES**

- · 35 acres
- · Two suites plus 3rd bedroom
- · Large gourmet kitchen
- · Walk-out basement
- · Moss-rock fireplace
- $\cdot$  UV-protected picture windows
- $\cdot$  Fire-resistant building features
- $\cdot$  Multiple cisterns
- $\cdot$  3-stall barn with hay loft
- · 10 acres of fenced pasture
- $\cdot \ \mathsf{Adjudicated} \ \mathsf{Spring}$