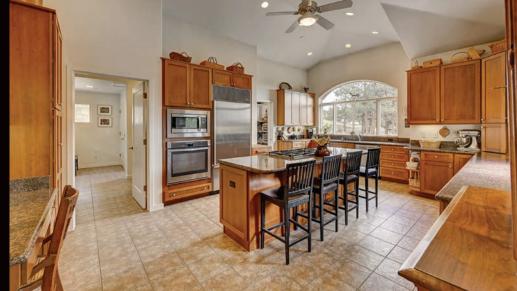

## **FEATURES**

- · 35 acres
- · Two suites plus 3rd bedroom
- · Large gourmet kitchen
- · Walk-out basement
- · Moss-rock fireplace
- $\cdot$  UV-protected picture windows
- $\cdot$  Fire-resistant building features
- $\cdot$  Multiple cisterns
- $\cdot$  3-stall barn with hay loft
- · 10 acres of fenced pasture
- $\cdot \ \mathsf{Adjudicated} \ \mathsf{Spring}$